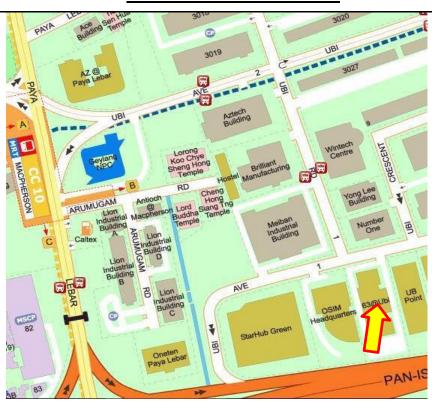

### RETAIL OUTLET LOCATION

## **Operating Hours** (WALK-INs are STRICTLY by online appointment booking ONLY)

Monday - Saturday: 10.00am - 6.00pm, Lunch Time: 1.00pm - 2.00pm

Location: 63, Ubi Avenue 1, #04-09, 63 @ Ubi (formerly Boustead House), Singapore 408937

#### How to get there?

Within 10 minutes walk from Macpherson MRT station, B exit (Circle & Downtown Line)

### Bus Stops: Within 10 minutes walk from all bus stops

Ubi Rd 1, Opp Meiban Industrial Building Bus No: 63, 63M, 137

Ubi Rd 1, Meiban Industrial Building Bus No: 63, 63M, 137

Ubi Ave 2, Aztech Building Bus No: 8, 22, 61, 63, 63A, 63M, 65, 66, 137

Ubi Ave 2, Blk 3019 Bus No: 8, 22, 61, 63, 63M, 65, 66, 137

Paya Lebar Rd, Macpherson Stn Exit B Bus No: 24, 28, 43, 43e, 70, 70A, 70M, 76, 80, 80A,

Bus Stop No. B71221

Bus Stop No. B71161

Bus Stop No. B71161

Bus Stop No. B71229

135, 137, 154

Paya Lebar Rd, Macpherson Stn Exit C Bus No: 24, 28, 43, 43e, 70, 70M, 76, 80, 135, 154 Bus Stop No. B70251